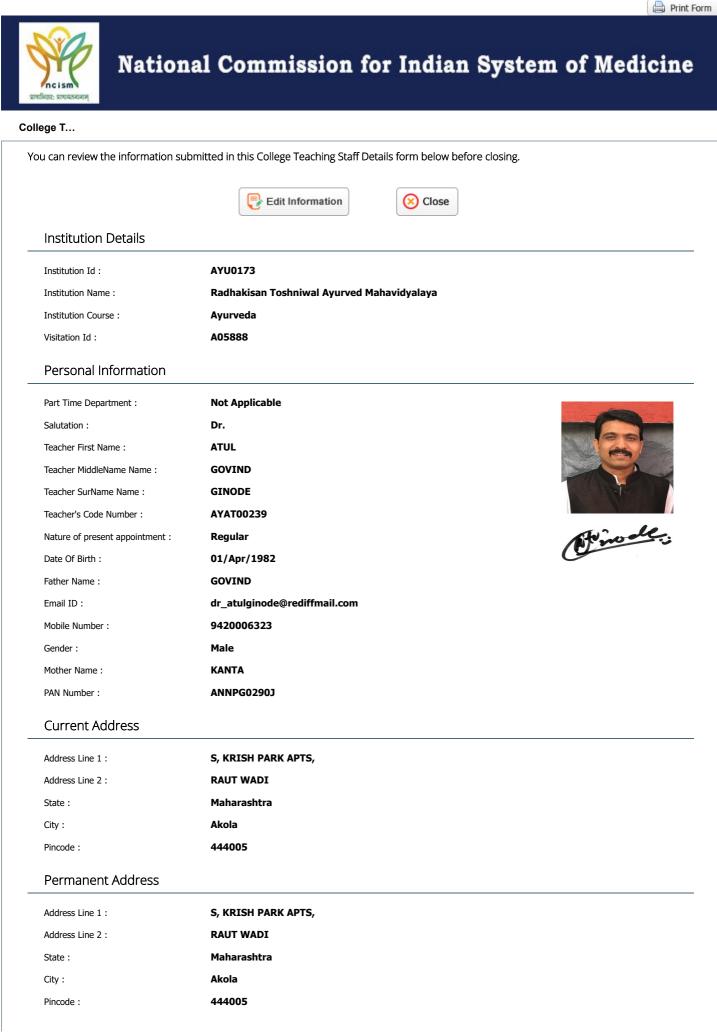

# UG Qualification

| State/UT from where the qualifying degree was obtained : | MAHARASHTRA                                               |
|----------------------------------------------------------|-----------------------------------------------------------|
| Name of University/Board or medical Institution :        | Maharashtra University of Health Sciences, Nashik         |
| Name of Institution :                                    | Govt. Ayurved Mahavidyalaya, Nagpur                       |
| Name of the obtained recognized Medical Qualification :  | Ayurvedacharya (Bachelor of Ayurvedic Medicine & Surgery) |
| Nomenclature of qualification :                          | B.A.M.S.                                                  |
| Year of Passing :