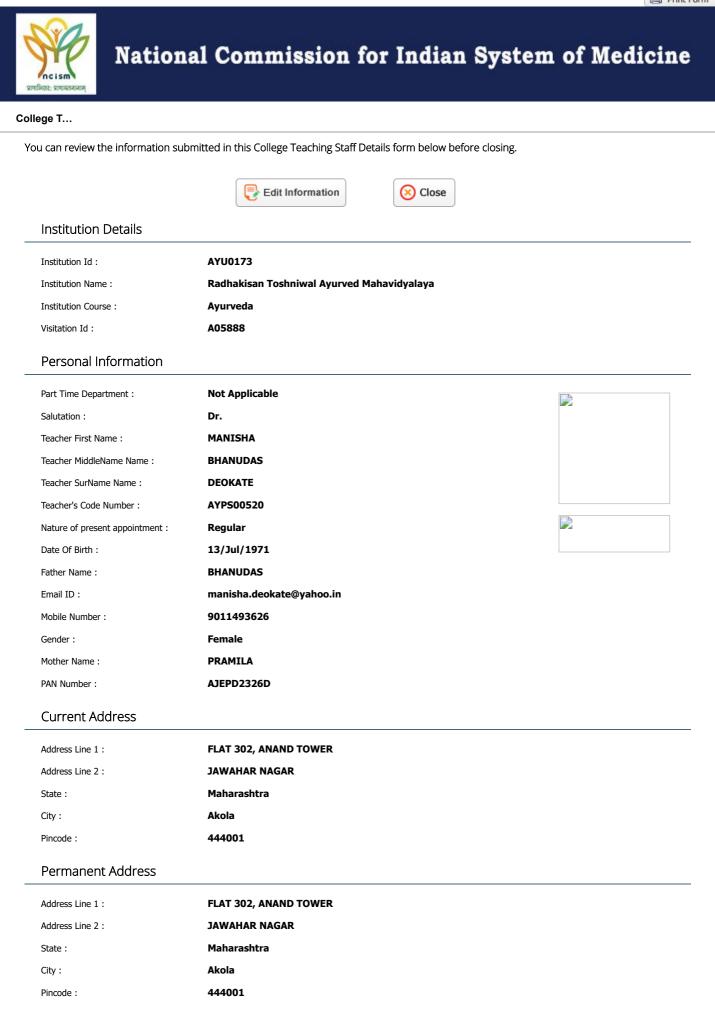

#### **Education Details**

## UG Qualification

| State/UT from where the qualifying degree was obtained : | MAHARASHTRA                                               |
|----------------------------------------------------------|-----------------------------------------------------------|
| Name of University/Board or medical Institution :        | University of Poona, Pune                                 |
| Name of Institution :                                    | Tilak Ayurved Mahavidyalaya                               |
| Name of the obtained recognized Medical Qualification :  | Ayurvedacharya (Bachelor of Ayurvedic Medicine & Surgery) |
| Nomenclature of qualification :                          | B.A.M.S.                                                  |
| Year of Passing :                                        | 1992                                                      |
|                                                          |                                                           |

# PG Qualification

| PG Qualification 1                       |                                                     |  |
|------------------------------------------|-----------------------------------------------------|--|
| PG Degree/PG Diploma :                   | M.S.                                                |  |
| State from which Addl. Degree obtained : | MAHARASHTRA                                         |  |
| Name of the University :                 | University of Poona, Pune                           |  |
| Institution Name :                       | Tilak Ayurved Mahavidyalaya                         |  |
| Specialization :                         | Ayurveda Dhanvantri - M.S. (Prasuti avum Stri Roga) |  |
| Year of Passing :                        | 1997                                                |  |

### Details of Experience

| State of<br>Institution | District of<br>Institution | Name of the college                                              | Department(Subject) | Designation                  | From        | То          |
|-------------------------|----------------------------|------------------------------------------------------------------|---------------------|------------------------------|-------------|-------------|
| Maharashtra             | Sangli                     | Hon. Shri Annasaheb Dange Ayurved Medical College                | Prasuti & Stri Roga | Assistant Professor/Lecturer | 01/Jan/2000 | 30/Dec/2000 |
| Maharashtra             | Pune                       | Bhartiya Sanskriti Darshan Trust Ayurved Mahavidyalaya           | Prasuti & Stri Roga | Assistant Professor/Lecturer | 01/Dec/2001 | 08/Jan/2005 |
| Maharashtra             | Pune                       | Maharashtra Arogya Mandals Sumatibhai Shah Ayurved Mahavidyalaya | Prasuti & Stri Roga | Assistant Professor/Lecturer | 10/Jan/2005 | 15/May/2008 |
| Maharashtra             | Sangli                     | Hon. Shri Annasaheb Dange Ayurved Medical College                | Prasuti & Stri Roga | Associate Professor/Reader   | 16/May/2008 | 01/Apr/2010 |
| Maharashtra             | Pune                       | Maharashtra Arogya Mandals Sumatibhai Shah Ayurved Mahavidyalaya | Prasuti & Stri Roga | Associate Professor/Reader   | 06/Apr/2010 | 05/Feb/2014 |
| Maharashtra             | Akola                      | Radhakisan Toshniwal Ayurved Mahavidyalaya                       | Prasuti & Stri Roga | Professor                    | 06/Feb/2014 | Till Date   |

#### Any gap in between your Job experience?:

Yes

| S.NO | From Date   | To Date     |
|------|-------------|-------------|
| 1    | 31/Dec/2000 | 30/Nov/2001 |
| 2    | 09/Jan/2005 | 09/Jan/2005 |
| 3    | 02/Apr/2010 | 05/Apr/2010 |

### **Current Job Details**

| News of the bound of             | Maharashtra Council of Indian Medicine, Mumbai, |  |
|----------------------------------|-------------------------------------------------|--|
| Name of state board :            | Maharashtra                                     |  |
| Department :                     | Prasuti & Stri Roga                             |  |
| (Subjects)                       |                                                 |  |
| State Board Registration Number: | I 26157 A 1                                     |  |
| Designation :                    | Professor                                       |  |
| From Date :                      | 06/Feb/2014                                     |  |

| Bank Account Details                                                                          |                                               |  |
|-----------------------------------------------------------------------------------------------|-----------------------------------------------|--|
| Salary Account Number :                                                                       | 43009398558                                   |  |
| Name of Bank & Branch :                                                                       | SBI                                           |  |
| Uploaded Documents                                                                            | Uploaded Documents                            |  |
| Please click here. to downloa                                                                 | Please click here. to download UG certificate |  |
| Please click here. to downloa                                                                 | Please click here. to download PG certificate |  |
| Please click here. to download experience certificates                                        |                                               |  |
| Please click here. to download relieving order                                                |                                               |  |
| Please click here. to download certified copy of Form 16 (Part-A & Part-B)/26AS               |                                               |  |
| Please click here. to download registration certificate                                       |                                               |  |
| Please click here. to download copy of Joining report                                         |                                               |  |
| Please click here. to download copy of Appointment order                                      |                                               |  |
| Please click here. to download certified copy of Salary paid bank Statement of last one Year. |                                               |  |
| Please click here. to download documents related to ESIC                                      |                                               |  |
| Please click here. to download documents related to PPF                                       |                                               |  |
|                                                                                               | Print Submitted Data                          |  |