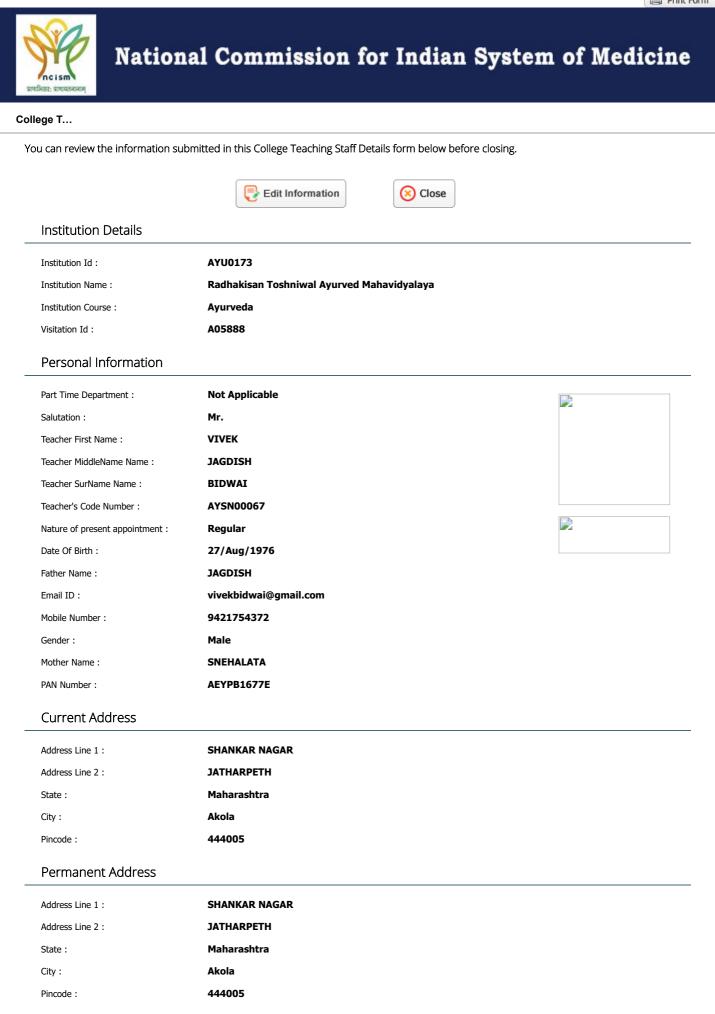

#### **Education Details**

### UG Qualification

| State/UT from where the qualifying degree was obtained : | MAHARASHTRA                   |
|----------------------------------------------------------|-------------------------------|
| Name of University/Board or medical Institution :        | Amrawati University, Amravati |
| Name of Institution :                                    | Amrawati University, Amravati |
| Name of the obtained recognized Medical Qualification :  | Others                        |
| Other obtained recognized Medical Qualification :        | B.A. SANSKRIT                 |
| Year of Passing :                                        | 1996                          |

## PG Qualification

| PG Qualification 1                       |